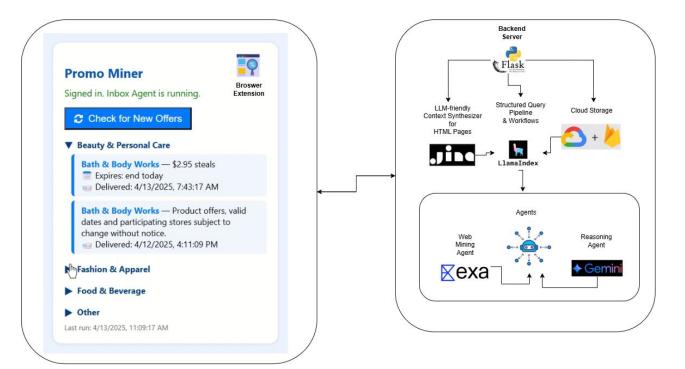

I AGENTS WEEKEND 2025**





### **Promo Miner: Al-Powered Deal Assistant**





Have you ever found a product you liked online, only to realize later that you already had a promo for it buried in your inbox?



D A T A S C I E N C E

CIUR



Source: 1. https://www.constantcontact.com/blog/email-marketing-statistics/



### SOLUTION: PROMO MINER



#### **Extracts Promos**

Promo Miner extracts structured data from your inbox.



#### **Ranks Deals**

It ranks deals by urgency and potential savings.



#### **Activates and Compares**

When you shop online, Promo Miner actively compares product prices from across the web to get you the best deal.



#### **Applies Savings Proactively** Promo Miner automatically notifies users real-time about available promos.

### APPLICATION ARCHITECTURE





### Why Promo Miner is Agentic AI

#### 1 **@ Perceives**

Extracts content from emails and product pages.

#### 2 💥 Reasons

Uses Gemini + LlamaIndex to match relevant promos.

#### 3 📩 Acts

Recommends best promos and notifies user in real-time without user intervention.

#### 4 **@ Goal-Oriented**

Optimizes savings and shopping decisions automatically.



# LIVE DEMO

## WORKFLOW #1



| <del>~</del> | → C 🖙 mail.google.com           | <b>m</b> /mail/u/0/#inbox            |                                                                           | * 🖓   🥮 :                   |  |  |  |  |  |  |  |
|--------------|---------------------------------|--------------------------------------|---------------------------------------------------------------------------|---------------------